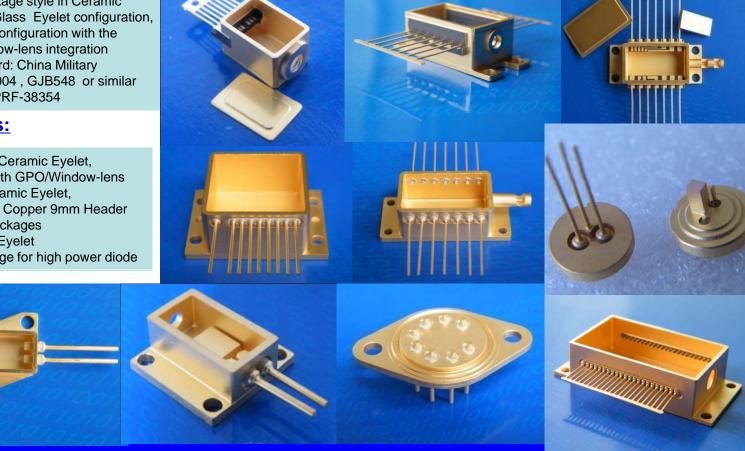

## **Photonics Packages**

## **General Information:**

- 1: Wide selection of package style in Ceramic Eyelet configuration, Glass Eyelet configuration, Multiple-layer HTCC configuration with the options of GPO, Window-lens integration
- 2: Manufacturing Standard: China Military Standard GJB923A-2004, GJB548 or similar to MIL-STD 883/MIL-PRF-38354

## **Typical Packages:**

- 1. Butterfly package with Ceramic Eyelet, HTCC Feedthrough, with GPO/Window-lens
- 2. HHL Package with Ceramic Eyelet, TO220 Packages, Full Copper 9mm Header
- 3. XMD TOSA 8, 9pin packages
- 4. TO header with glass Eyelet
- 5. Ceramic Eyelet Package for high power diode